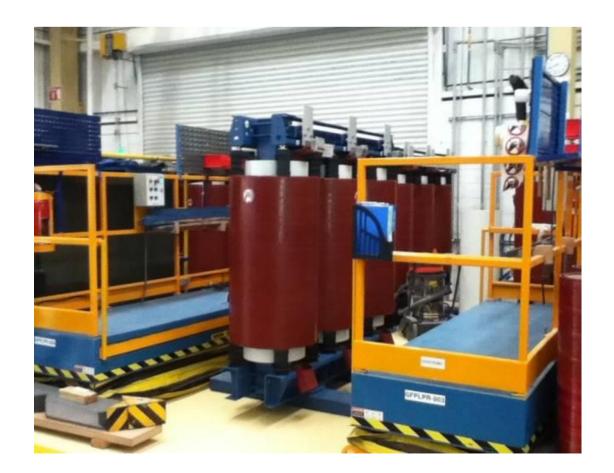

## **Siemens CRT : Cast-Resin Transformers**

Cast Resin Transformers Mexico portfolio is as follows:

Power Rating
500 kVA - 3.5 MVA

Voltages
Up to 34.5 kV

**Material Windings** 

- Aluminum
- Copper

## SIEMENS Cast-Resin Transformers Inside – Main Components

- Three-limb core
- LV winding
- HV winding
- 4 Insulation cylinder
- 6 HV terminals
- 6 LV terminals
- Resilient spacers
- Yoke clamping frame and truck