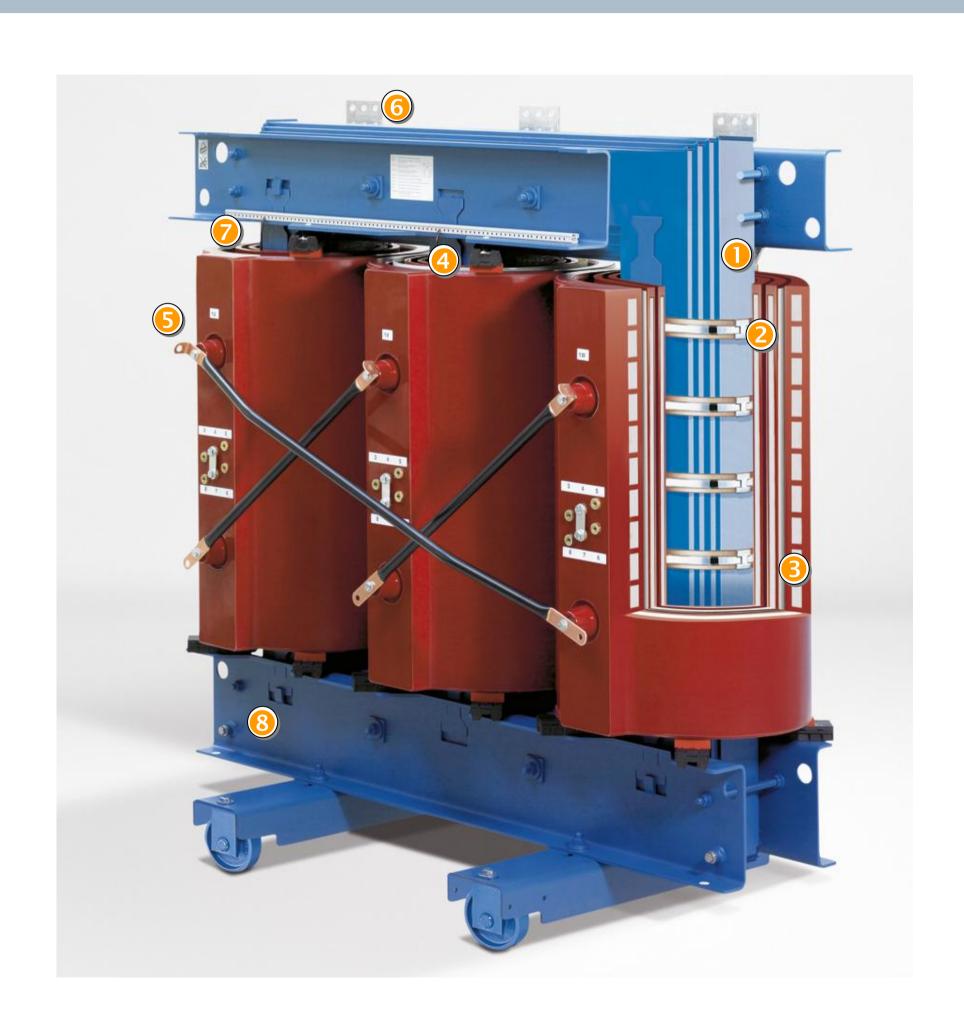

## SIEMENS Cast-Resin Transformers Inside – Main Components

- Three-limb core
- LV winding
- HV winding
- 4 Insulation cylinder
- 6 HV terminals
- 6 LV terminals
- Resilient spacers
- Yoke clamping frame and truck

## Siemens Cast-Resin Transformers: Inside – Main Components