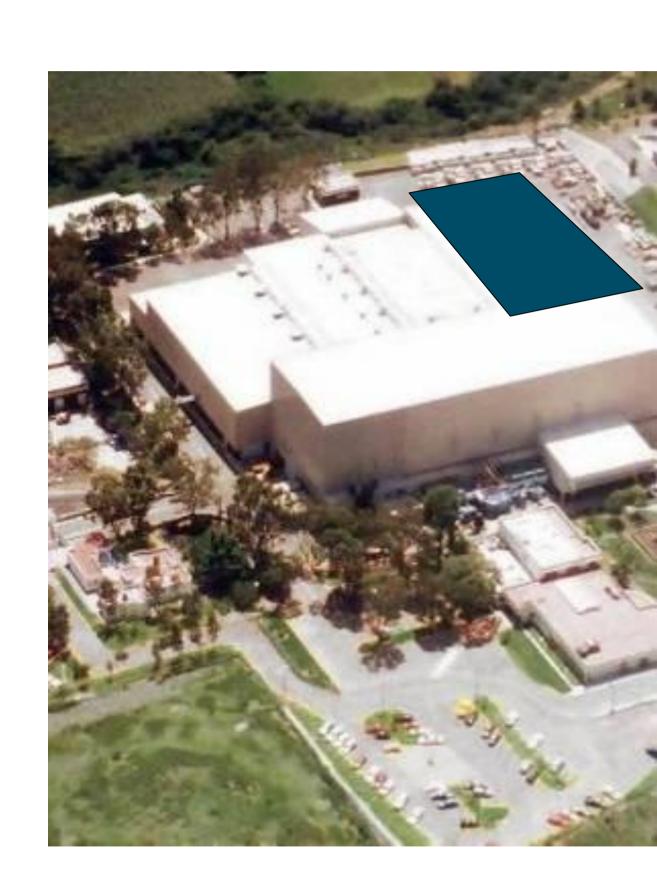

## **Factory Profile**

The plant in Guanajuato supplies the North, Latin America and other world markets with power and distribution transformers.

Located in the center of Mexico,
Guanajuato is a beautiful colonial city with a rapid and easy connection through the Bajío International Airport (BJX)

### **Facts**

- Total area of 603,000 sqf
- Production area of 132, 000 sqf
- 450 employees
- Privileged Geographically location
- Multiple Logistics options
- Truck cargo bay
- Annual Capacity of 12,000 MVA/year