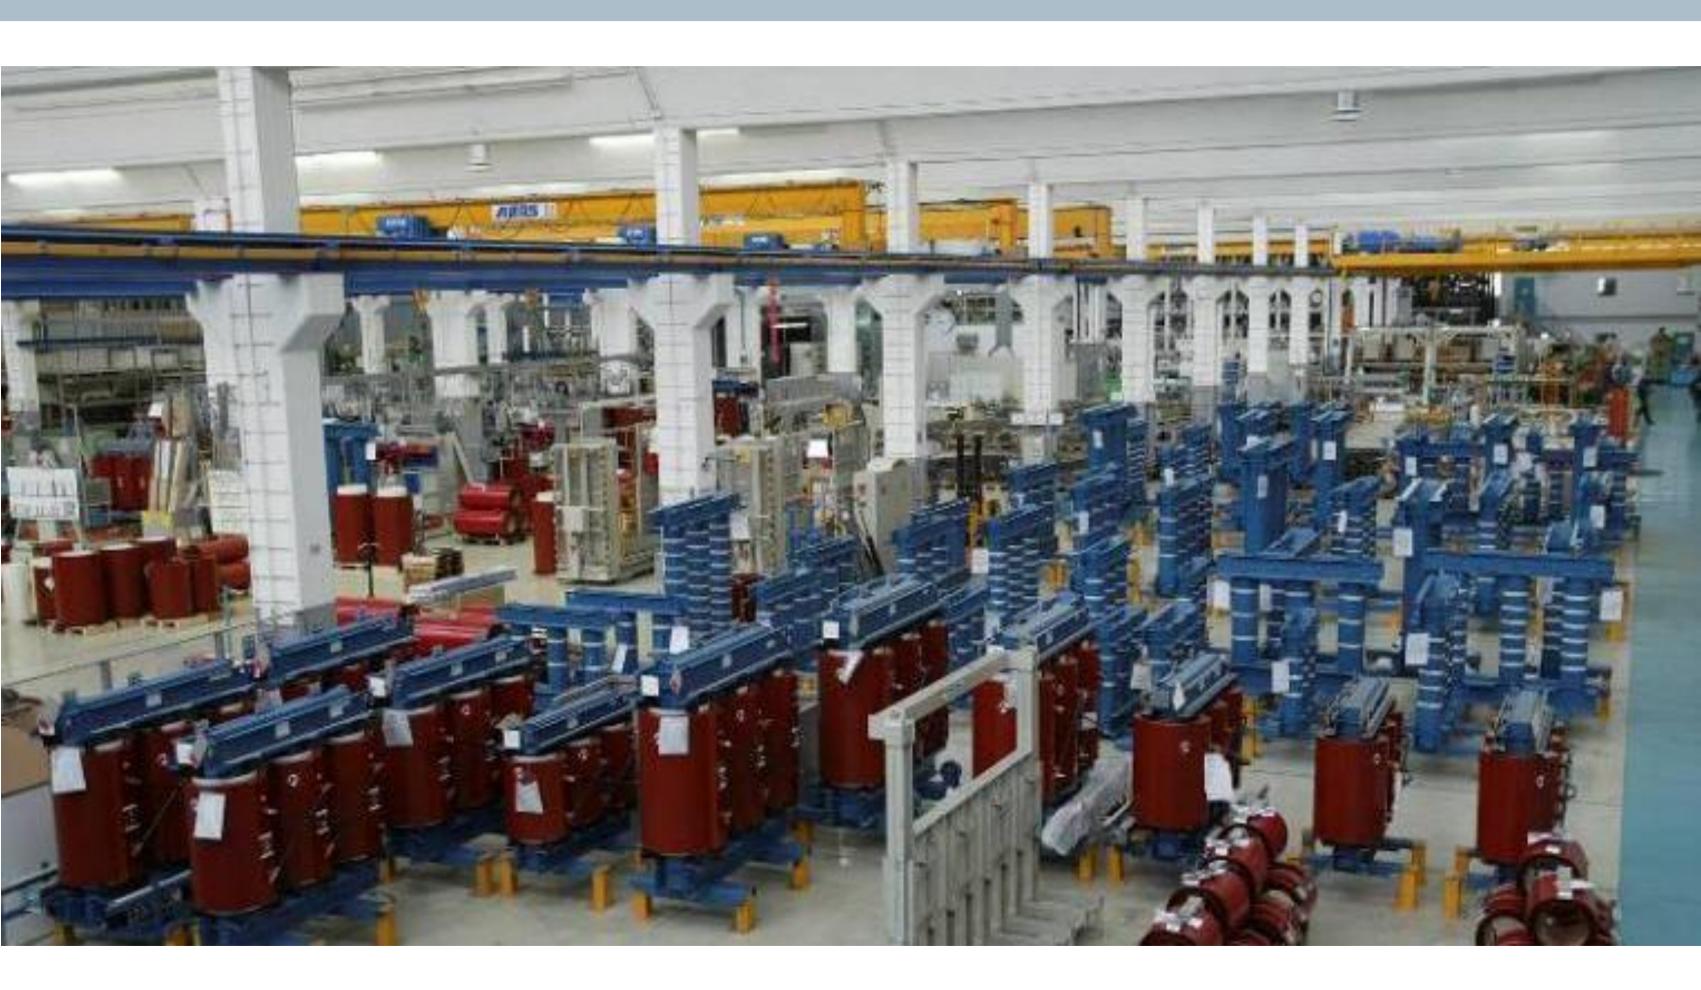

#### **Products**

 GEAFOL® cast-resin transformers of all types up to approximately 50 MVA and 52 kV

Approx. 300 employees

Annual production capacity of approx. 8,000 MVA

## **Factory Profile**

The plant in Guanajuato supplies the North, Latin America and other world markets with power and distribution transformers.

Located in the center of Mexico,
Guanajuato is a beautiful colonial city with a rapid and easy connection through the Bajío International Airport (BJX)

### **Facts**

- Total area of 603,000 sqf
- Production area of 132, 000 sqf
- 450 employees
- Privileged Geographically location
- Multiple Logistics options
- Truck cargo bay
- Annual Capacity of 12,000 MVA/year