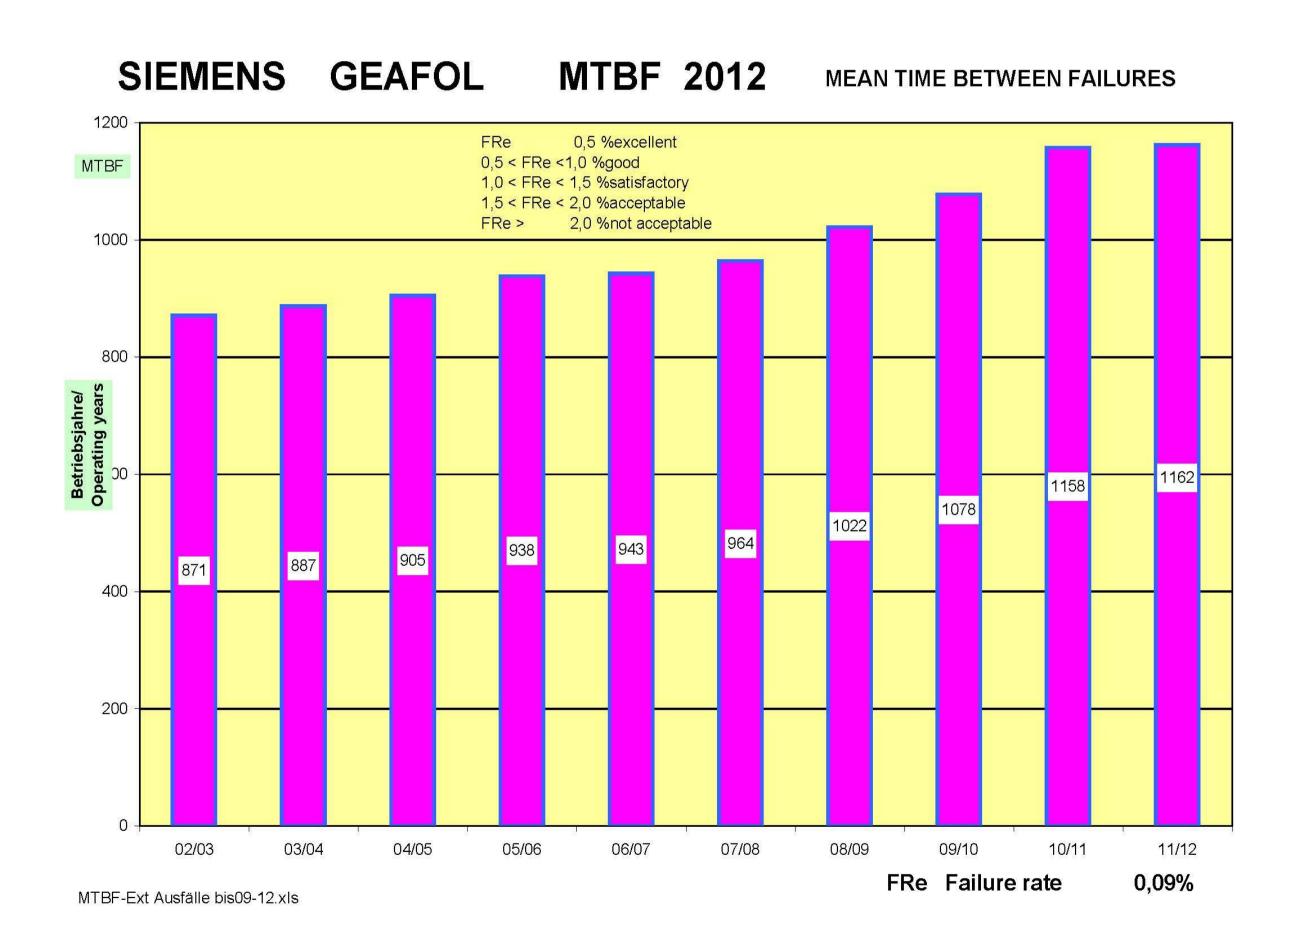

# Siemens Kirchheim/Teck-Germany Center of Competence

GEAFOL - Cast Resin Transformers

## Subdivision Distribution Transformers: Kirchheim, Germany ("DK")

#### **Products**

 GEAFOL® cast-resin transformers of all types up to approximately 50 MVA and 52 kV

Approx. 300 employees

Annual production capacity of approx. 8,000 MVA