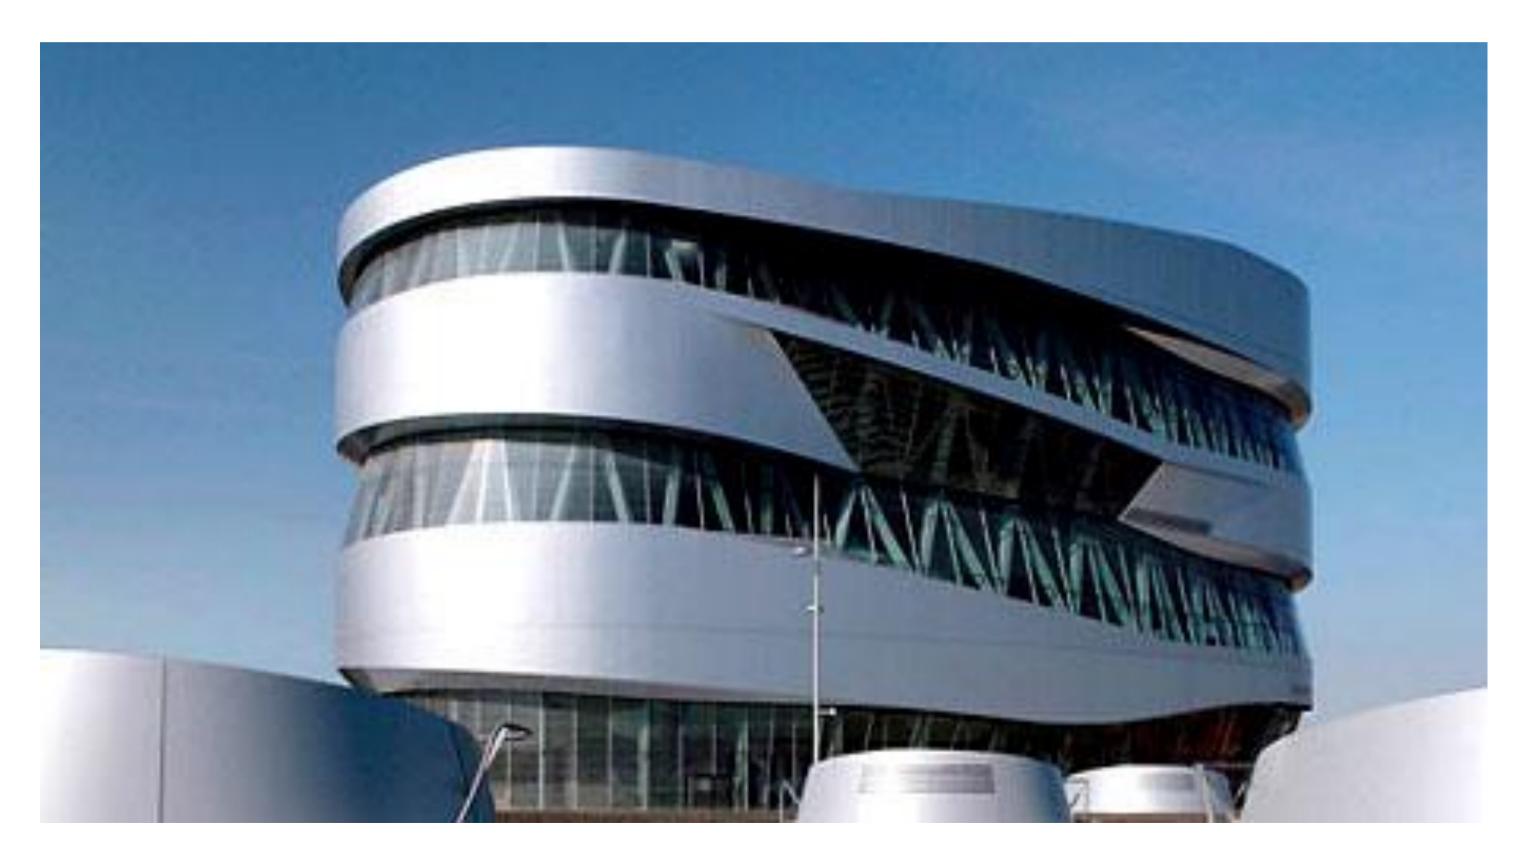

### Transformadores encapsulados GEAFOL

En instalaciones deportivas Westfalen Stadio colocaron 4 transformadores tipo GEAFOL en alemania