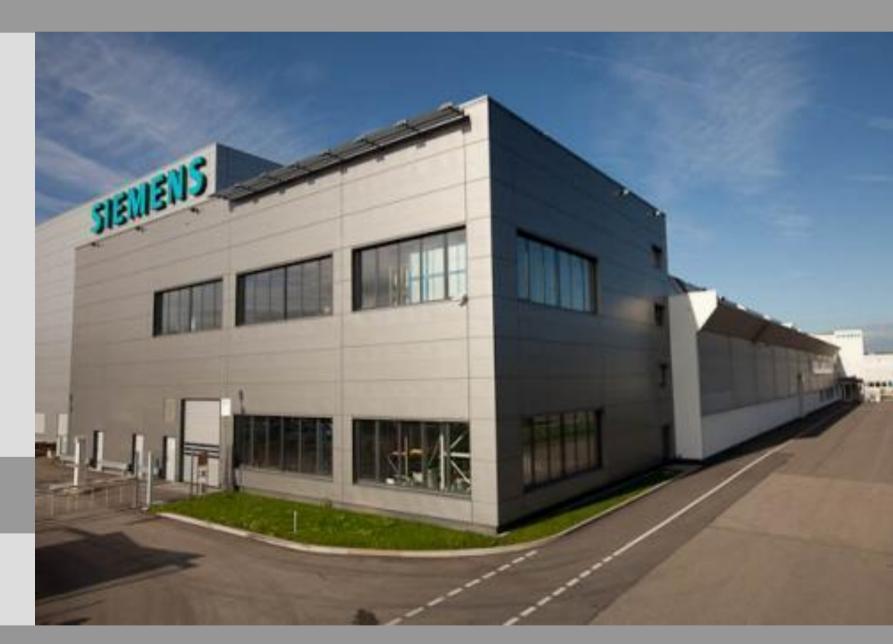

## **Factory Profile**

The plant in Guanajuato supplies the North, Latin America and other world markets with power and distribution transformers.

Located in the center of Mexico,
Guanajuato is a beautiful colonial city with a rapid and easy connection through the Bajío International Airport (BJX)

### **Facts**

- Total area of 603,000 sqf
- Production area of 132, 000 sqf
- 450 employees
- Privileged Geographically location
- Multiple Logistics options
- Truck cargo bay
- Annual Capacity of 12,000 MVA/year