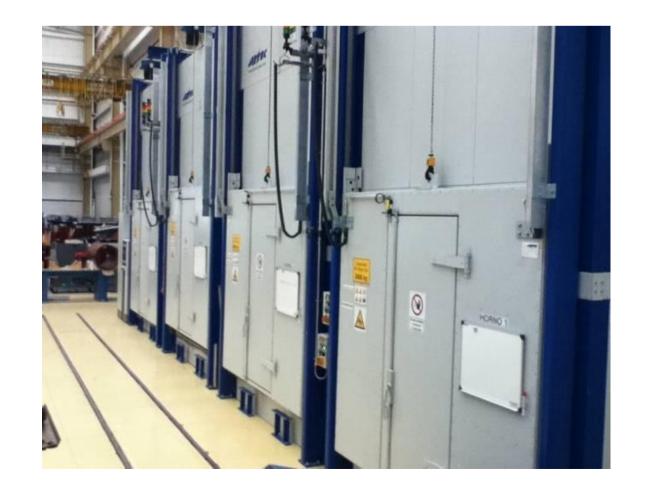

- Harsh Environments

#### **Economical**

- Easy to close-couple connect to gear
- No special equipment rooms or Fire Protection needed

**Low Maintenance** 

## **Low Environmental Impact**

- No flammable liquid
- Low noise level
- Flame-resistant and self-extinguishing
- Recyclable

## **Compact & Modular Design**

## GEAFOL® y CARECO® Transformadores casteados en resina: Estandares

## SIEMENS SUMMAA wenergia

#### IEC 60076-11 – Transformadores casteados en resina



Tipo clima considera las clases de temperatura ambiénte más bajas:

C1 - C2



Tipo de ambiente considera

- humedad
- condensación
- contaminaciónE0 E1 E2



Tipo resistente al fuego considera consecuencia de incendio clases:

F0 - F1

#### GEAFOL cumple con las más altas clases C2 - E2 - F1

## Manufacturing















## **Test Laboratory**

- Test Bay : Routine test for Dry type distribution transformers.
- Transformer design as per : IEEE, IEC, NMX, CSA
- ■AC Test Set 100 kV 40 kVA. Haeffly 210kJ
- •Induce test and PD measurement with sensitivity < 2 pC</p>
- ■Test capacity up to 35 KV & 4 MVA
- •All the Systems and Instruments calibrated / Calibration Program.







## Tests:

## Distribution Transformers acc. IEEE.C57.12.01

## **Routine Tests** IEEE.C57.12.01

- Winding resistance on rated voltage
- Ratio tests on rated voltage
- Polarity & Phase relation
- No-load losses & excitation current
- Impedance Voltage & Load Loss
- Applied voltage
- Induced voltage
- Partial discharge test

### **Type Tests**

- Lightning impulse
- Heat run
- Audible Noise level

## **Special Tests**

- 2 Short-ci