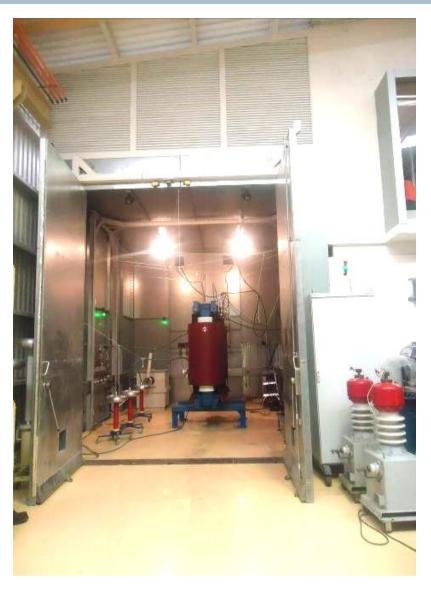

## **Test Laboratory**

- Test Bay : Routine test for Dry type distribution transformers.
- Transformer design as per : IEEE, IEC, NMX, CSA
- ■AC Test Set 100 kV 40 kVA. Haeffly 210kJ
- •Induce test and PD measurement with sensitivity < 2 pC</p>
- ■Test capacity up to 35 KV & 4 MVA
- •All the Systems and Instruments calibrated / Calibration Program.

## Tests: