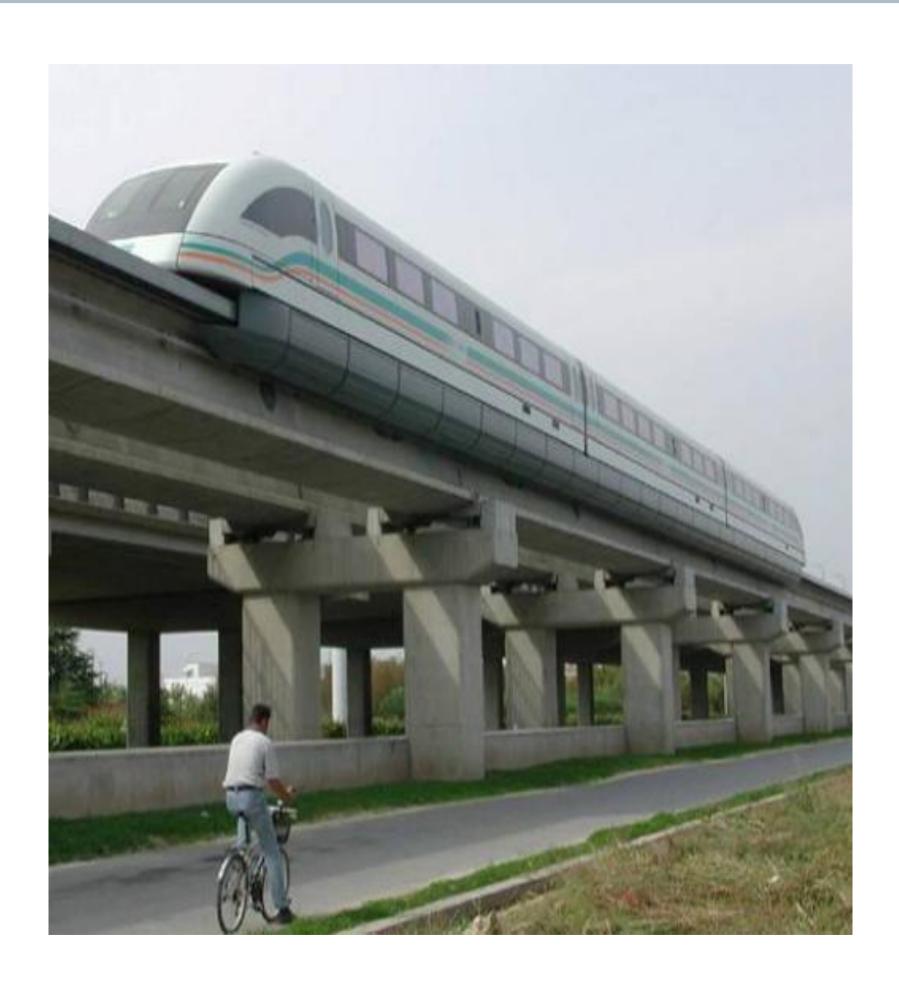

uring transit from Guanajuato to US border.
- GPS monitoring system.
- Personal assistance on the MX-US border crossing/clearing.
- Transformer and accessories are dispatched using single platform as preferred solution.
- External wrapping (shrink-wrap) is used on the main tank in order to avoid damages and external pollution.

# 







Page 6 ember 2011 licted © Siemens A 5 2017 All rights reserved.



## Our Experience

#### Total units delivered: 2070 (2011-Presente





### Our customers - we have their trust

#### **MEXICO** USA





































## **Cast-Resin Transformers Office and Residential Buildings**







## **Cast-Resin Transformers People Movement - Major Airports**







## **Cast-Resin Transformers People Movement - Underground rails**

















## Cast-Resin Transformers in NPP's Nuclear Power Plants









## **Cast-Resin Transformers Marine Solutions**



### **Crane ships**

transformers below deck power for the drives of the 7000-ton cranes

### **Ice breakers**

Canadian ice breakers and oil drilling ships e Arctic
Ocean can also stand up to extreme cold and are not susceptible to corrosion by salt water.

#### **Platforms**

Further platforms with GEAFOL transformers are being built.







## **Cast-Resin Transformers Off-Shore and on-shore Windparks**









### **Cast-Resin Transformers In Data Centers**





TECENT in Shenzhen/Wuhan and Chengdu

Microsoft data centre in Singapore > 100 units





Museo Mercedez Benz de Alemania



Page 42

# SIEMENS SUMMAA wenergia

### Transformadores encapsulados GEAFOL

En in