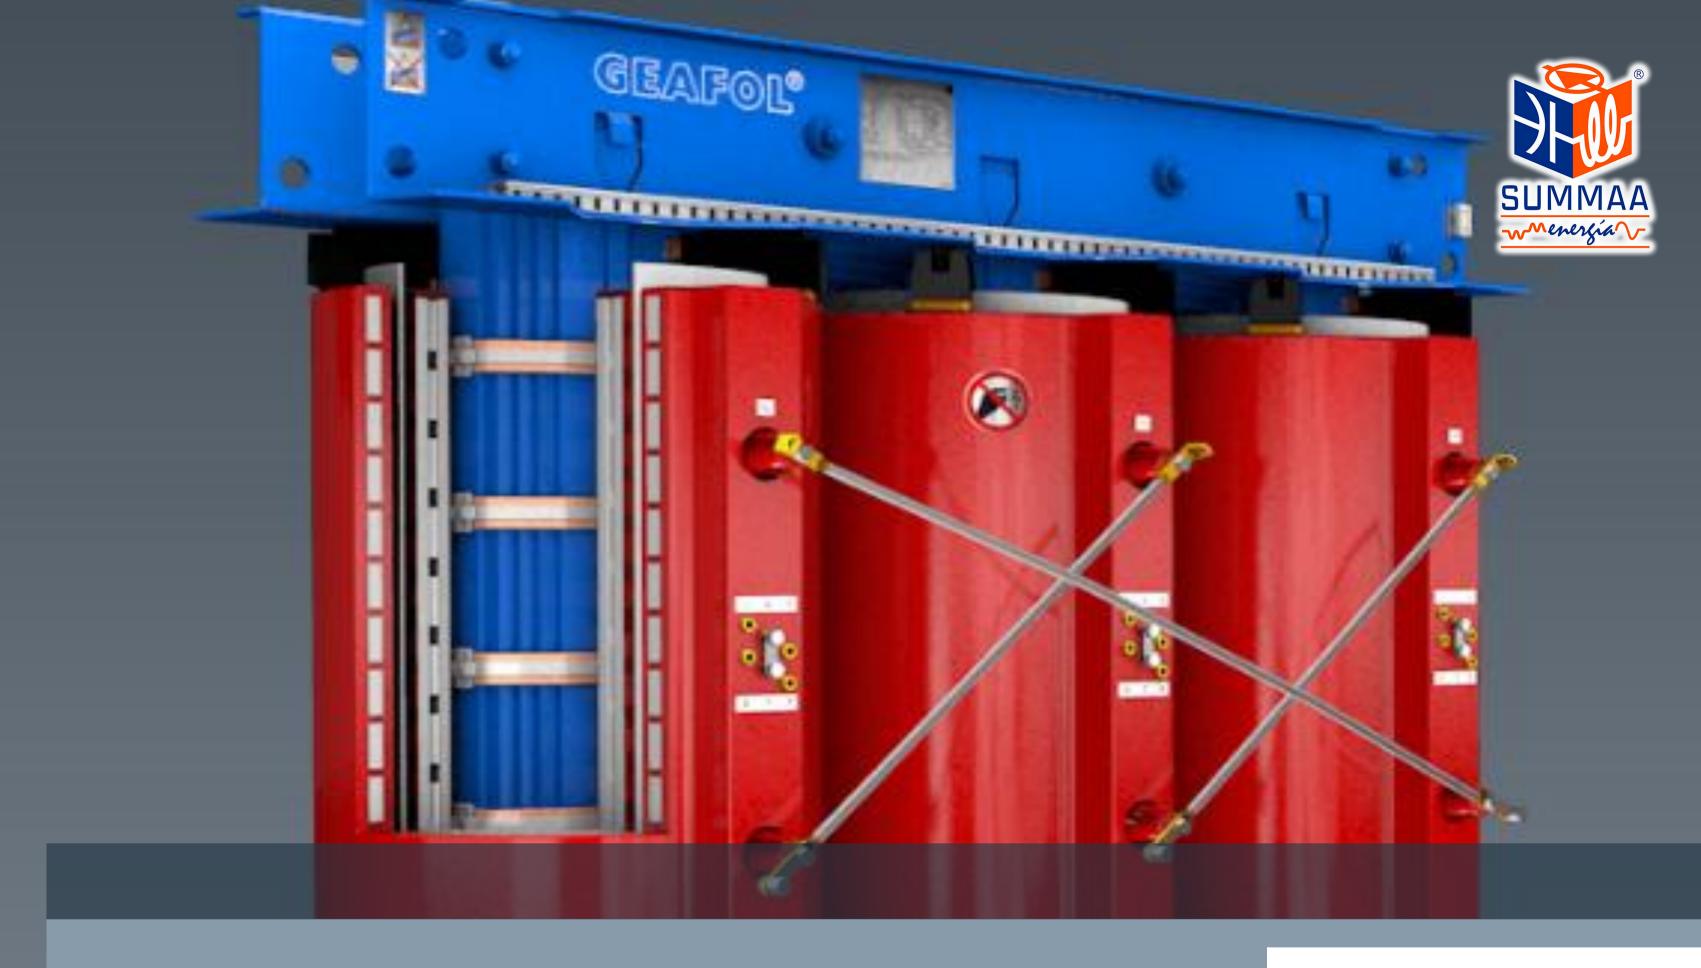

# Siemens Kirchheim/Teck-Germany Center of Competence

GEAFOL - Cast Resin Transformers

## Subdivision Distribution Transformers: Kirchheim, Germany ("DK")

#### **Products**

 GEAFOL® cast-resin transformers of all types up to approximately 50 MVA and 52 kV

Approx. 300 employees

Annual production capacity of approx. 8,000 MVA

## SIEMENS Cast-Resin Transformers Inside – Main Components

- Three-limb core
- LV winding
- HV winding
- 4 Insulation cylinder
- 6 HV terminals
- 6 LV terminals
- Resilient spacers
- Yoke clamping frame and truck

## Siemens Cast-Resin Transformers: Inside – Main Components