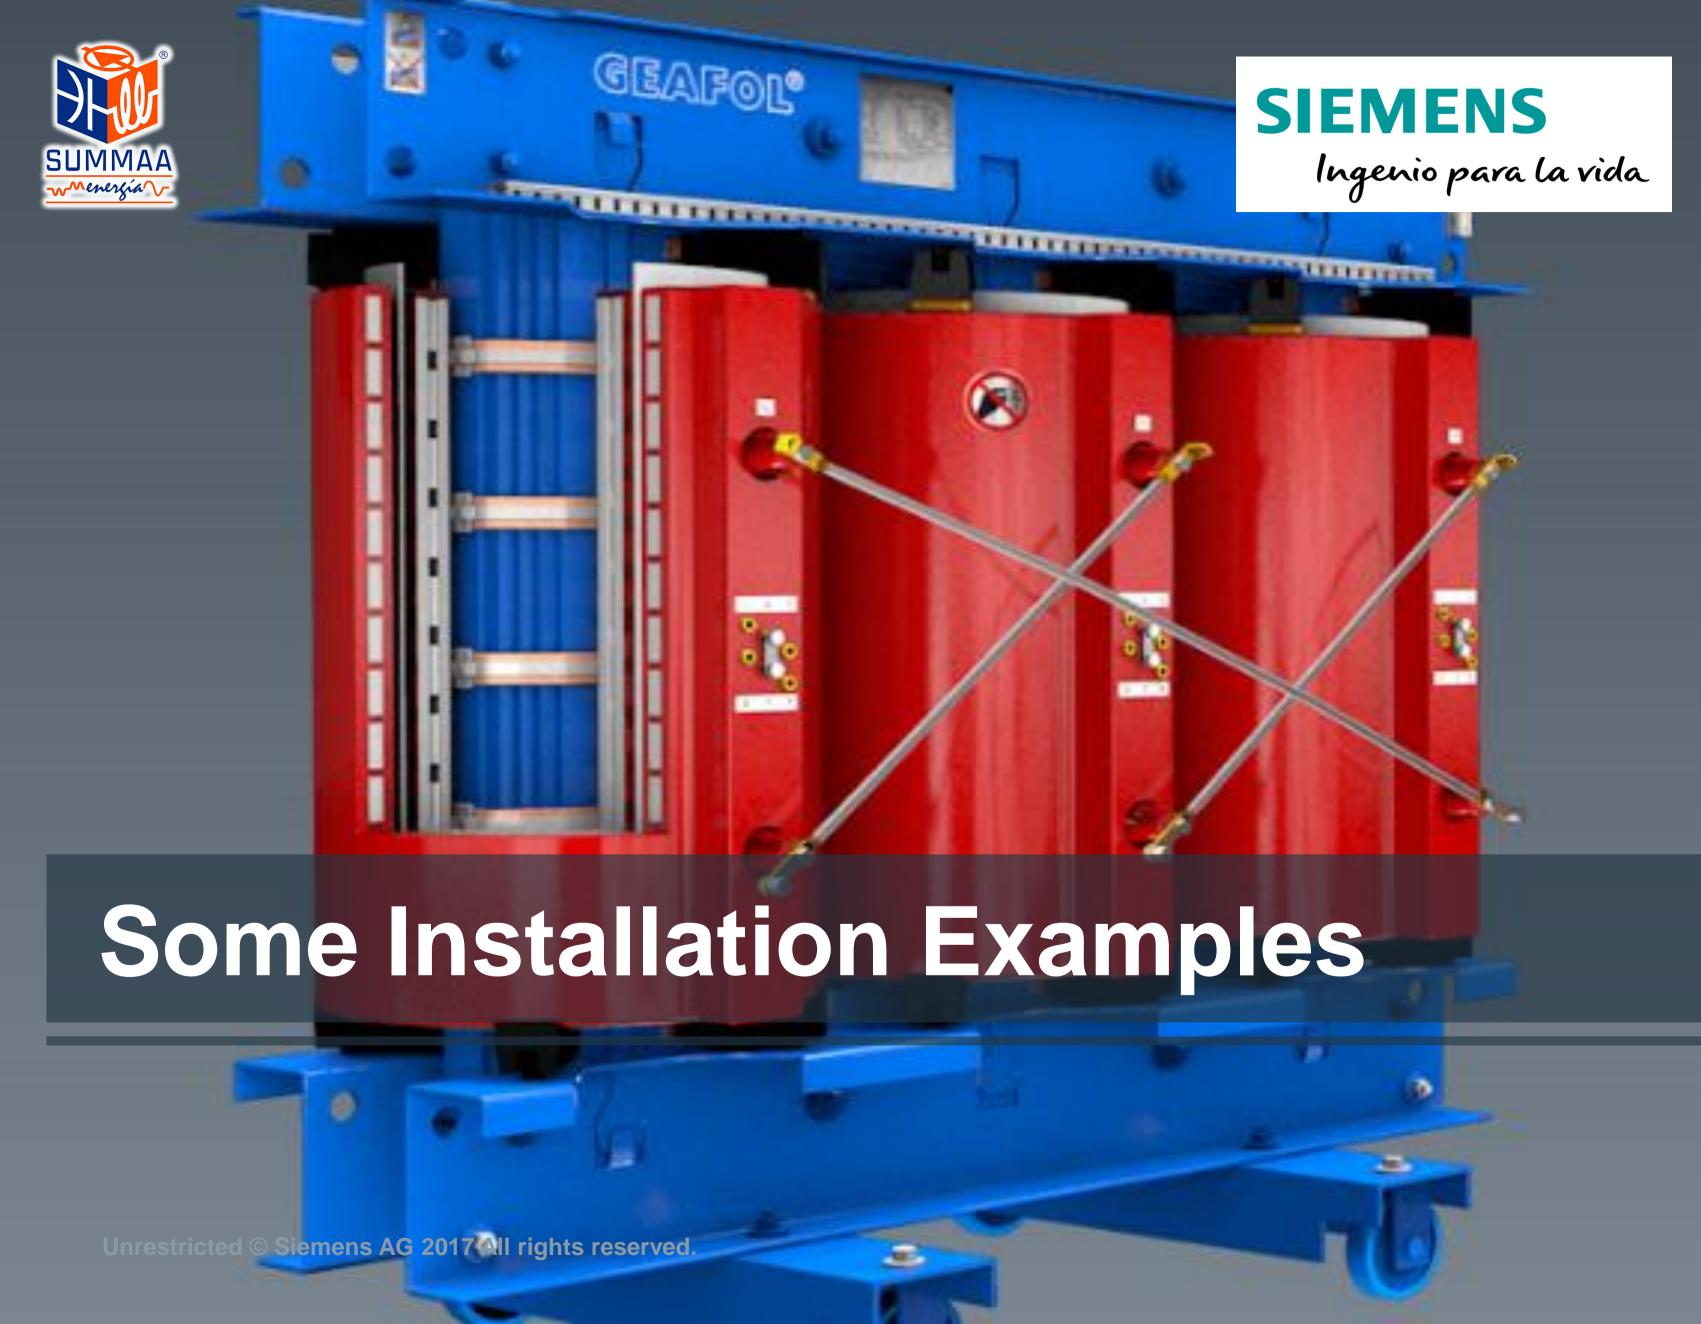

rtificate













## Logistics - Specialized transportation system





- Siemens has a integer and long term experience in logistics for Mexico, USA and Canada for all kind of transport system.
- Personal supervision during transit from Guanajuato to US border.
- GPS monitoring system.
- Personal assistance on the MX-US border crossing/clearing.
- Transformer and accessories are dispatched using single platform as preferred solution.
- External wrapping (shrink-wrap) is used on the main tank in order to avoid damages and external pollution.

# 







Page 6 ember 2011 licted © Siemens A 5 2017 All rights reserved.



## Our Experience

#### Total units delivered: 2070 (2011-Presente





### Our customers - we have their trust

#### **MEXICO** USA





































## **Cast-Resin Transformers Office and Residential Buildings**







## **Cast-Resin Transformers People Movement - Major Airports**







## **Cast-Resin Transformers People Movement - Underground rails**

















## Cast-Resin Transformers in NPP's Nuclear Power Plants









## **Cast-Resin Transformers Marine Solutions**



### **Crane ships**

transformers below deck power for the drives of the 7000-ton cranes

### **Ice breakers**

Canadian ice breakers and oil drilling ships e Arctic
Ocean can also stand up to extreme cold and are not susceptible to corrosion by salt water.

#### **Platforms**

Further platforms with GEAFOL transformers are being built.







## **Cast-Resin Transformers Off-Shore and on-shore Windparks**









### **Cast-Resin Transformers In Dat