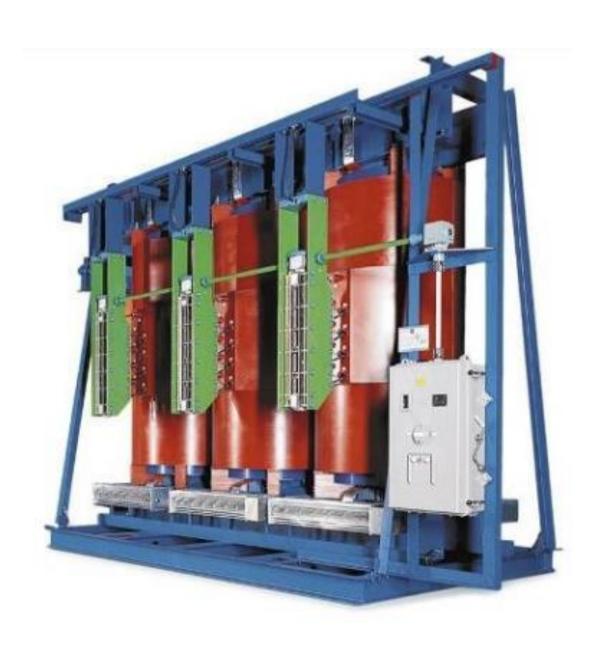

## **GEAFOL Cast-Resin Transformers Standard Housings – the Inexpensive Solution**

Indoors Indoors Outdoors NEMA 3R NEMA 1 NEMA 1