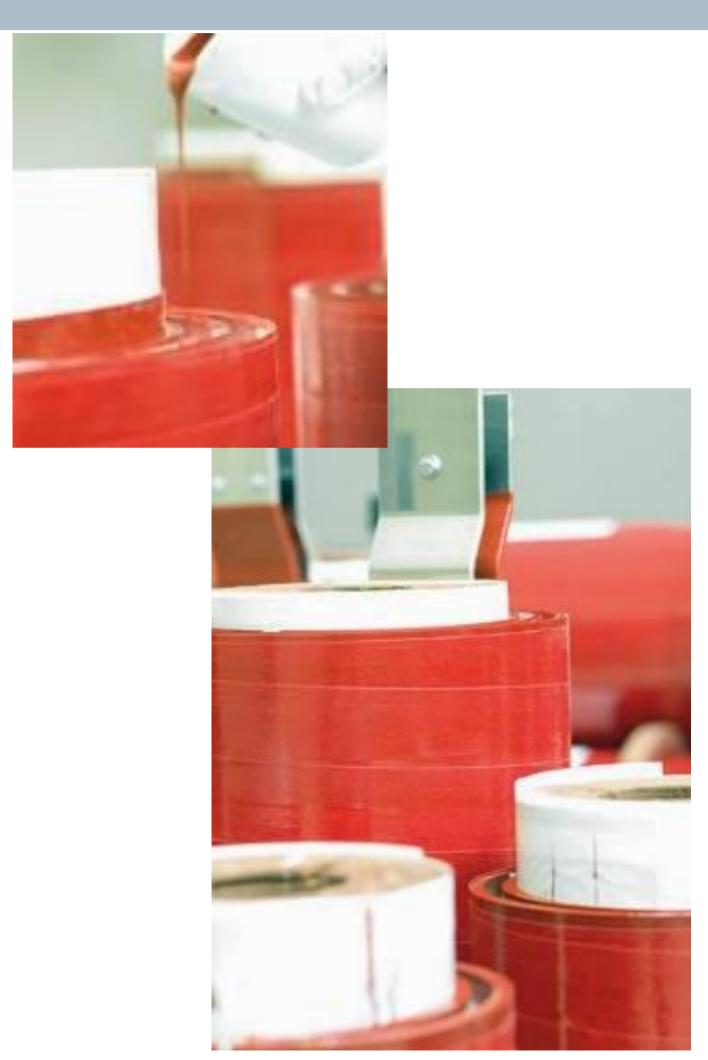

## Winding Technology (HV)

## Winding Technology (LV)

La cintas de aislamiento PrePreg's se curan a cierta temperatura y velocidad controlada en los bobinados de BT y con esto se controla la estabilidad mecánica de la bobina asi como aislamiento eléctrico.