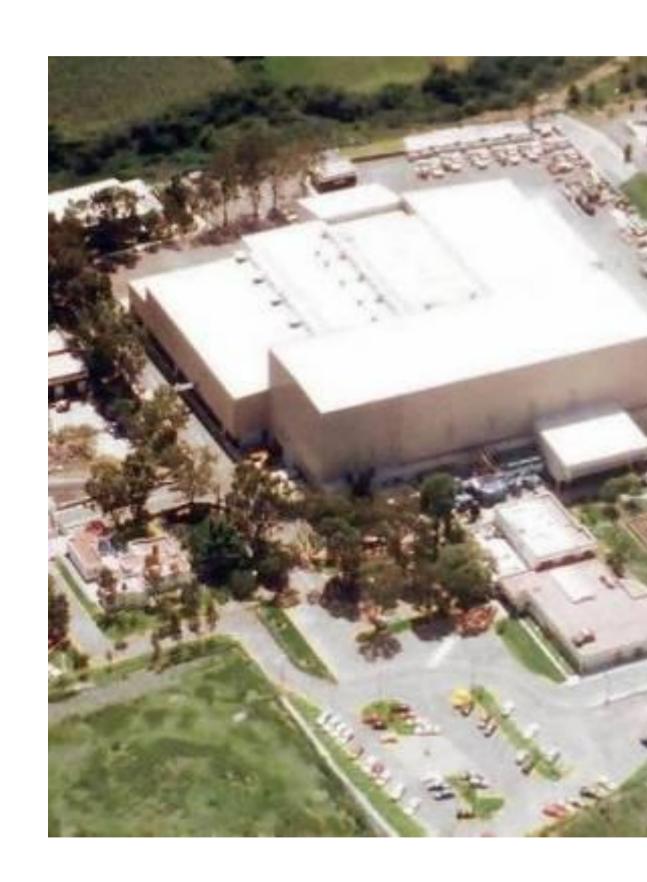

## **Factory Profile**

The plant in Guanajuato supplies the North, Latin America and other world markets with power and distribution transformers.

Located in the center of Mexico,
Guanajuato is a beautiful colonial city with a rapid and easy connection through the Bajío International Airport (BJX)

### **Facts**

- Total area of 603,000 sqf
- Production area of 132, 000 sqf
- 450 employees
- Privileged Geographically location
- Multiple Logistics options
- Truck cargo bay
- Annual Capacity of 12,000 MVA/year