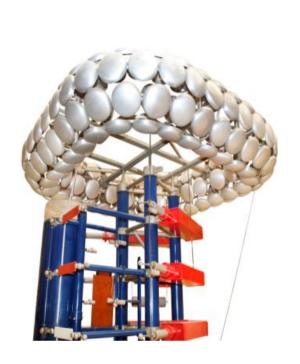

## **Test Laboratory**

- Test Bay : Routine test for Dry type distribution transformers.
- Transformer design as per : IEEE, IEC, NMX, CSA
- ■AC Test Set 100 kV 40 kVA. Haeffly 210kJ
- •Induce test and PD measurement with sensitivity < 2 pC</p>
- ■Test capacity up to 35 KV & 4 MVA
- •All the Systems and Instruments calibrated / Calibration Program.