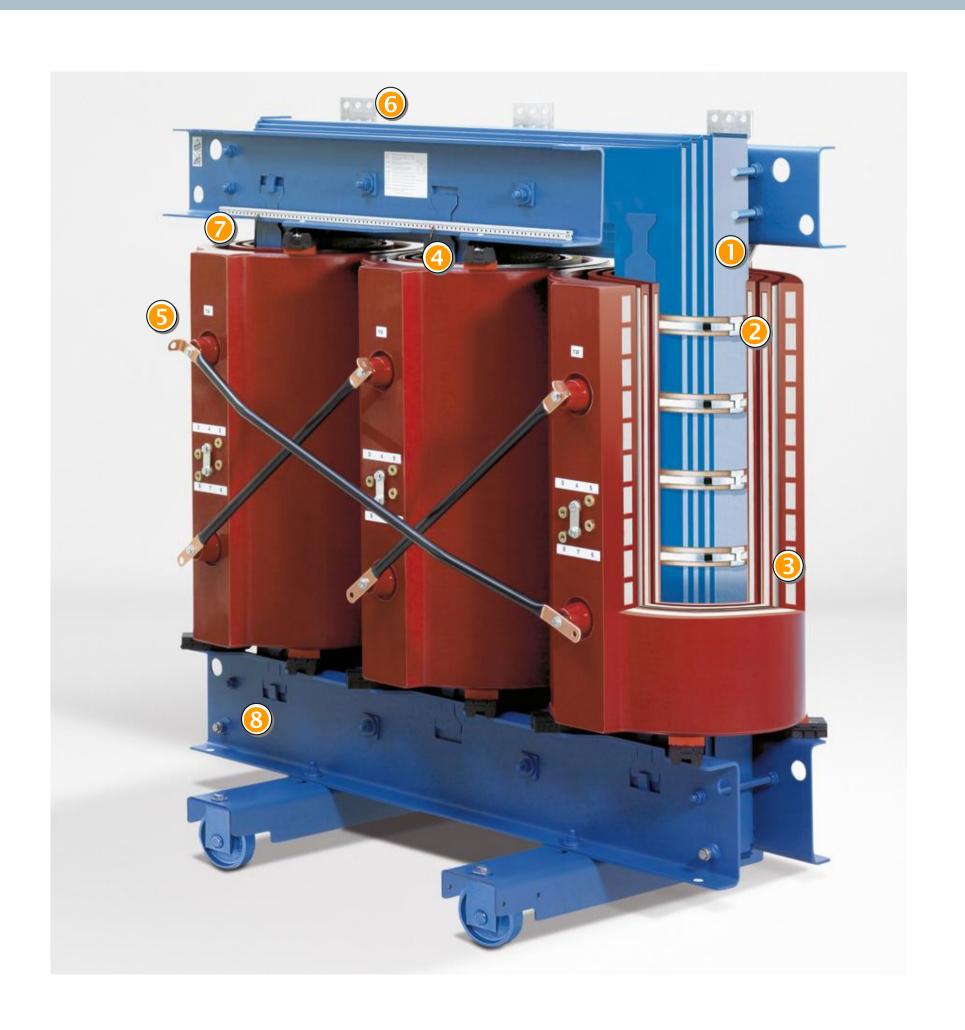

## SIEMENS Cast-Resin Transformers Inside – Main Components

- Three-limb core
- LV winding
- HV winding
- 4 Insulation cylinder
- 6 HV terminals
- 6 LV terminals
- Resilient spacers
- Yoke clamping frame and truck