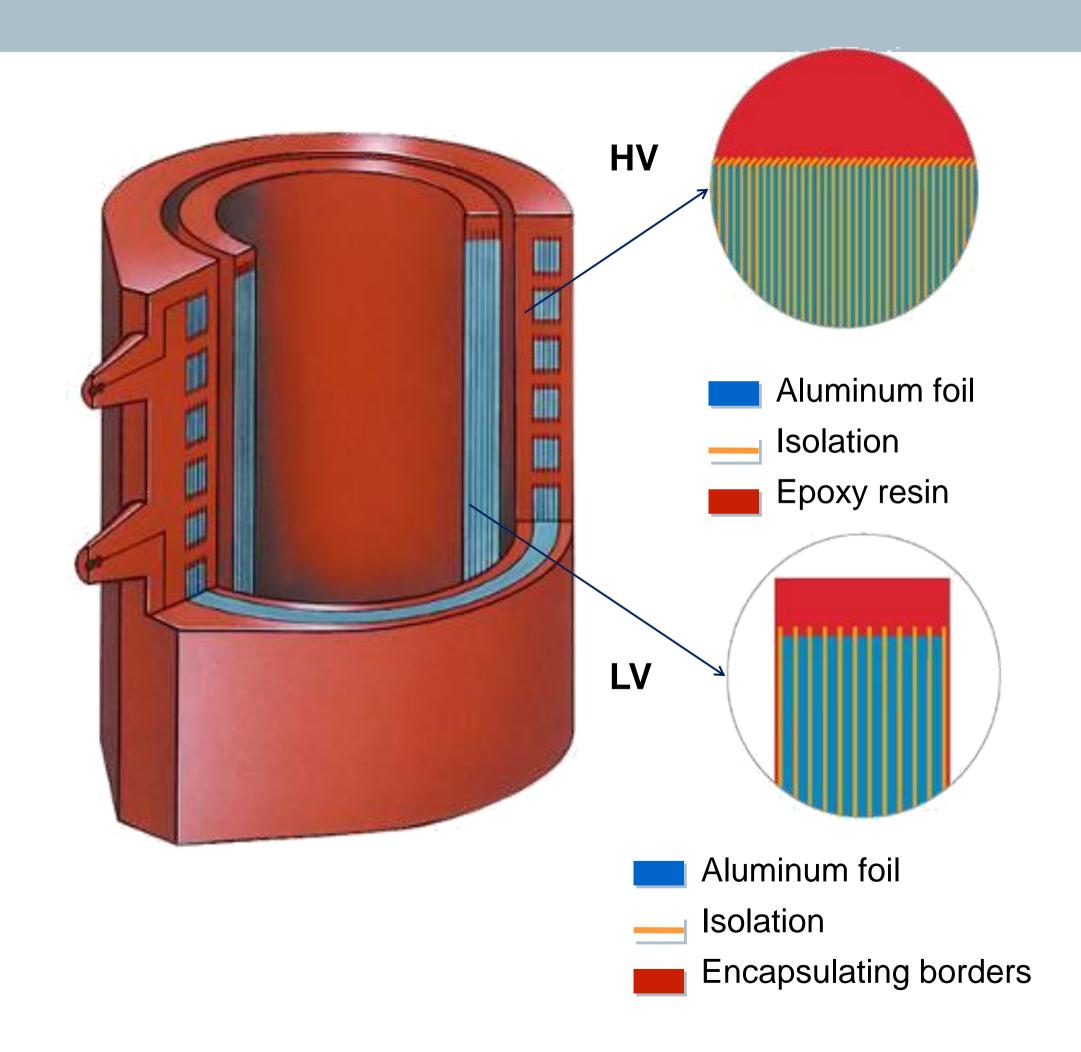

## SIEMENS Cast-Resin Transformers Inside – Main Components

- Three-limb core
- LV winding
- HV winding
- 4 Insulation cylinder
- 6 HV terminals
- 6 LV terminals
- Resilient spacers
- Yoke clamping frame and truck

## Winding Technology (HV)

## Winding Technology (LV)

La cintas de aislamiento PrePreg's se curan a cierta temperatura y velocidad controlada en los bobinados de BT y con esto se controla la estabilidad mecánica de la bobina asi como aislamiento eléctrico.

## Winding Technology (LV)

### **Material:**

Aluminum Foil

## **Isolation**

Pre-impregnated Resin isolation

Page 21

Unrestricted © Siemens AG 2017 All rights reserved.