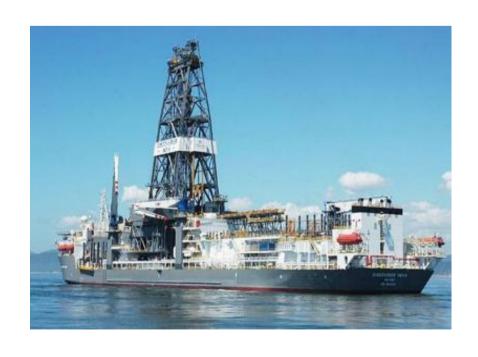

### **Crane ships**

transformers below deck power for the drives of the 7000-ton cranes