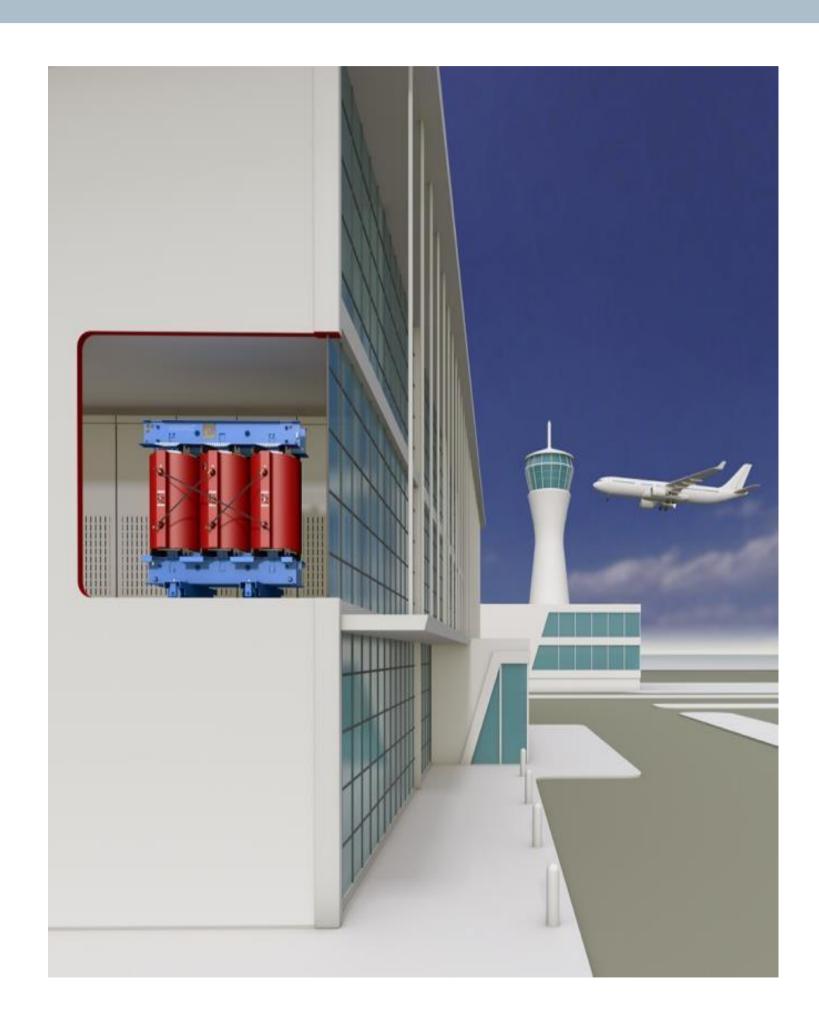

or Mexico, USA and Canada for all kind of transport system.
- Personal supervision during transit from Guanajuato to US border.
- GPS monitoring system.
- Personal assistance on the MX-US border crossing/clearing.
- Transformer and accessories are dispatched using single platform as preferred solution.
- External wrapping (shrink-wrap) is used on the main tank in order to avoid damages and external pollution.

# 







Page 6 ember 2011 licted © Siemens A 5 2017 All rights reserved.



## Our Experience

#### Total units delivered: 2070 (2011-Presente





### Our customers - we have their trust

#### **MEXICO** USA





































## **Cast-Resin Transformers Office and Residential Buildings**







## **Cast-Resin Transformers People Movement - Major Airports**







## **Cast-Resin Transformers People Movement - Underground rails**

















## Cast-Resin Transformers in NPP's Nuclear Power Plants









## **Cast-Resin Transformers Marine Solutions**



### **Crane ships**

transformers below deck power for the drives of the 7000-ton cranes

### **Ice breakers**

Canadian ice breakers and oil drilling ships e Arctic
Ocean can also stand up to extreme cold and are not susceptible to corrosion by salt water.

#### **Platforms**

Further platforms with GEAFOL transformers are being built.







## **Cast-Resin Transformers Off-Shore and on-shore Windparks**









### **Cast-Resin Transformers In Data Centers**





TECENT in Shenzhen/Wuhan and Chengdu

Microsoft data centre in Singapore > 100 units





Museo Mercedez Benz de Alemania