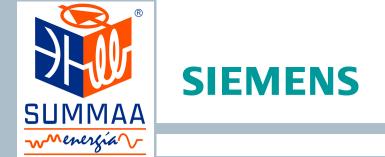

## SIEMENS Cast-Resin Transformers Inside – Main Components

- Three-limb core
- LV winding
- HV winding
- 4 Insulation cylinder
- 6 HV terminals
- 6 LV terminals
- Resilient spacers
- Yoke clamping frame and truck

## Siemens Cast-Resin Transformers: Inside – Main Components