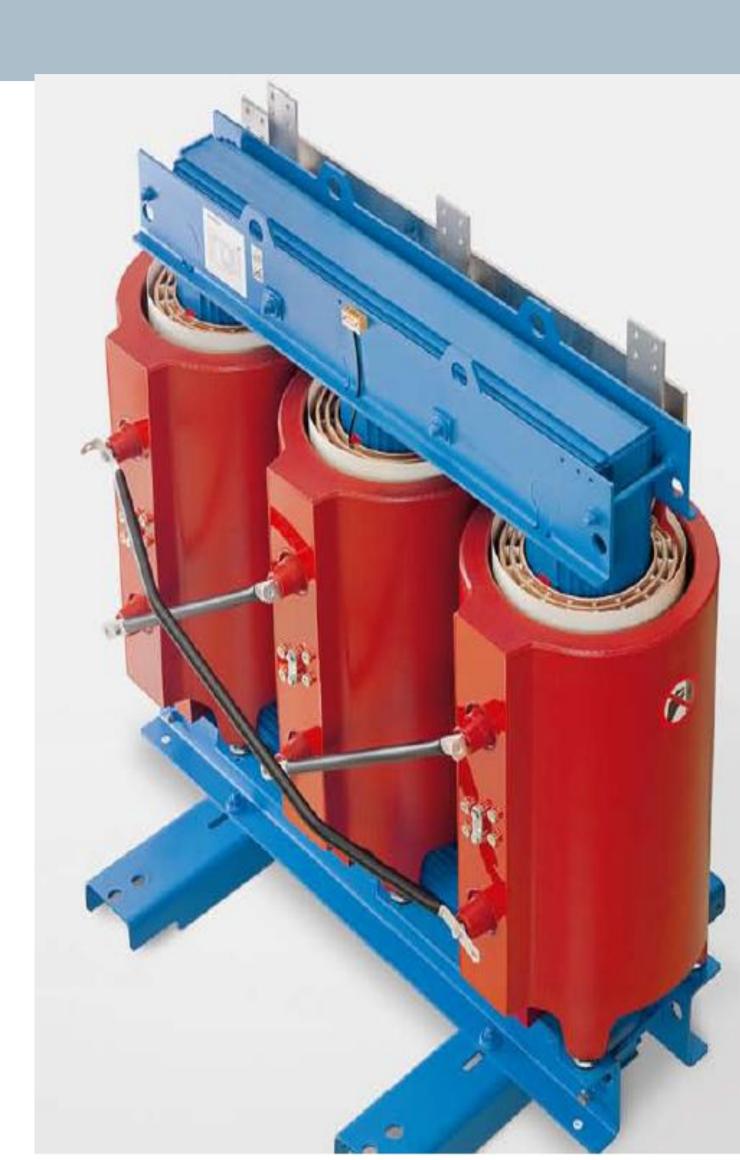

## SIEMENS Cast-Resin Transformers Inside – Main Components

- Three-limb core
- LV winding
- HV winding
- 4 Insulation cylinder
- 6 HV terminals
- 6 LV terminals
- Resilient spacers
- Yoke clamping frame and truck

## Siemens Cast-Resin Transformers: Inside – Main Components