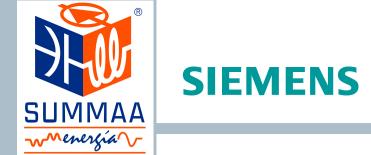

## SIEMENS Cast-Resin Transformers Inside – Main Components

- Three-limb core
- LV winding
- HV winding
- 4 Insulation cylinder
- 6 HV terminals
- 6 LV terminals
- Resilient spacers
- Yoke clamping frame and truck

## Siemens Cast-Resin Transformers: Inside – Main Components