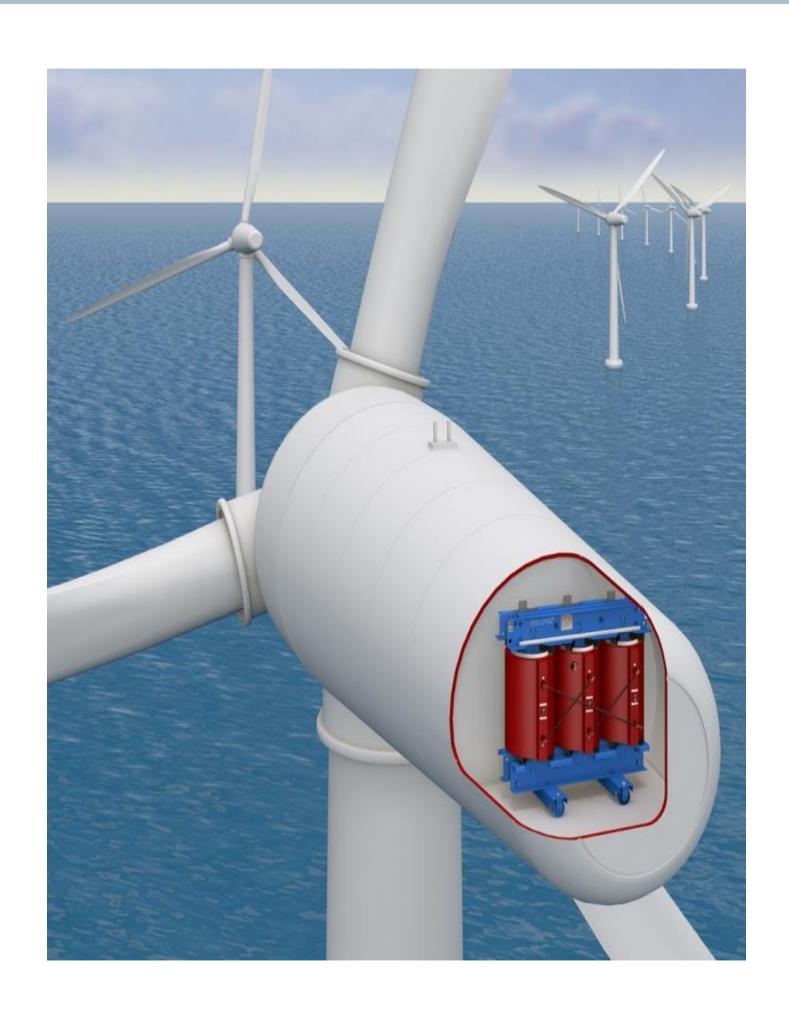

** USA





































## **Cast-Resin Transformers Office and Residential Buildings**







## **Cast-Resin Transformers People Movement - Major Airports**







## **Cast-Resin Transformers People Movement - Underground rails**

















## Cast-Resin Transformers in NPP's Nuclear Power Plants









## **Cast-Resin Transformers Marine Solutions**



### **Crane ships**

transformers below deck power for the drives of the 7000-ton cranes

### **Ice breakers**

Canadian ice breakers and oil drilling ships e Arctic
Ocean can also stand up to extreme cold and are not susceptible to corrosion by salt water.

#### **Platforms**

Further platforms with GEAFOL transformers are being built.







## **Cast-Resin Transformers Off-Shore and on-shore Windparks**









### **Cast-Resin Transformers In Data Centers**





TECENT in Shenzhen/Wuhan and Chengdu

Microsoft data centre in Singapore > 100 units





Museo Mercedez Benz de Alemania



Page 42

# SIEMENS SUMMAA wenergia

### Transformadores encapsulados GEAFOL

En instalaciones deportivas Westfalen Stadio colocaron 4 transformadores tipo GEAFOL en alemania





### **KIA MOTORS MEXICO**



Page 44

### **CELEC MEXICO**





Page 45



### **PEMEX CACTUS**





### **MANITOBA**









www.summaa.com www.capacitor.com.mx



email: <a href="mailto:ventas@summaa.com">ventas@summaa.com</a>
<a href="mailto:summaa.com">summaa@summaa.com</a>
<a href="mailto:52">52</a> (55) 5243 9127 / 28

## Thank you!!!