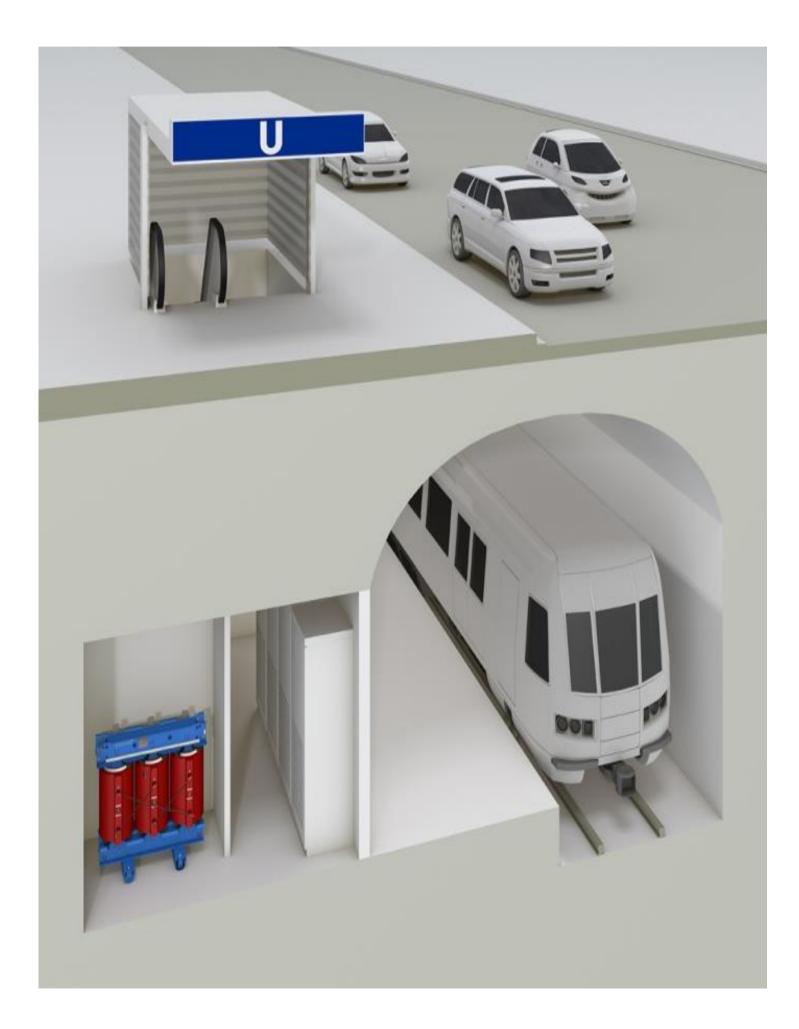

ervision during transit from Guanajuato to US border.
- GPS monitoring system.
- Personal assistance on the MX-US border crossing/clearing.
- Transformer and accessories are dispatched using single platform as preferred solution.
- External wrapping (shrink-wrap) is used on the main tank in order to avoid damages and external pollution.

# 







Page 6 ember 2011 licted © Siemens A 5 2017 All rights reserved.



## Our Experience

#### Total units delivered: 2070 (2011-Presente





### Our customers - we have their trust

#### **MEXICO** USA





































## **Cast-Resin Transformers Office and Residential Buildings**







## **Cast-Resin Transformers People Movement - Major Airports**







## **Cast-Resin Transformers People Movement - Underground rails**

















## Cast-Resin Transformers in NPP's Nuclear Power Plants









## **Cast-Resin Transformers Marine Solutions**



### **Crane ships**

transformers below deck power for the drives of the 7000-ton cranes

### **Ice breakers**

Canadian ice breakers and oil drilling ships e Arctic
Ocean can also stand up to extreme cold and are not susceptible to corrosion by salt water.

#### **Platforms**

Further platforms with GEAFOL transformers are being built.







## **Cast-Resin Transformers Off-Shore and on-shore Windparks**









### **Cast-Resin Transformers In Data Centers**





TECENT in Shenzhen/Wuhan and Chengdu

Microsoft data centre in Singapore > 100 units





Museo Mercedez Benz de Alemania



Page 42

# SIEMENS SUMMAA wenergia

### Transformadores encapsulados GEA