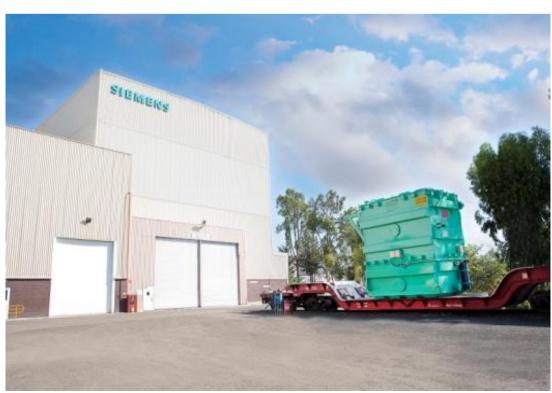

## **Factory Profile**

The plant in Guanajuato supplies the North, Latin America and other world markets with power and distribution transformers.

Located in the center of Mexico,
Guanajuato is a beautiful colonial city with a rapid and easy connection through the Bajío International Airport (BJX)

### **Facts**

- Total area of 603,000 sqf
- Production area of 132, 000 sqf
- 450 employees
- Privileged Geographically location
- Multiple Logistics options
- Truck cargo bay
- Annual Capacity of 12,000 MVA/year