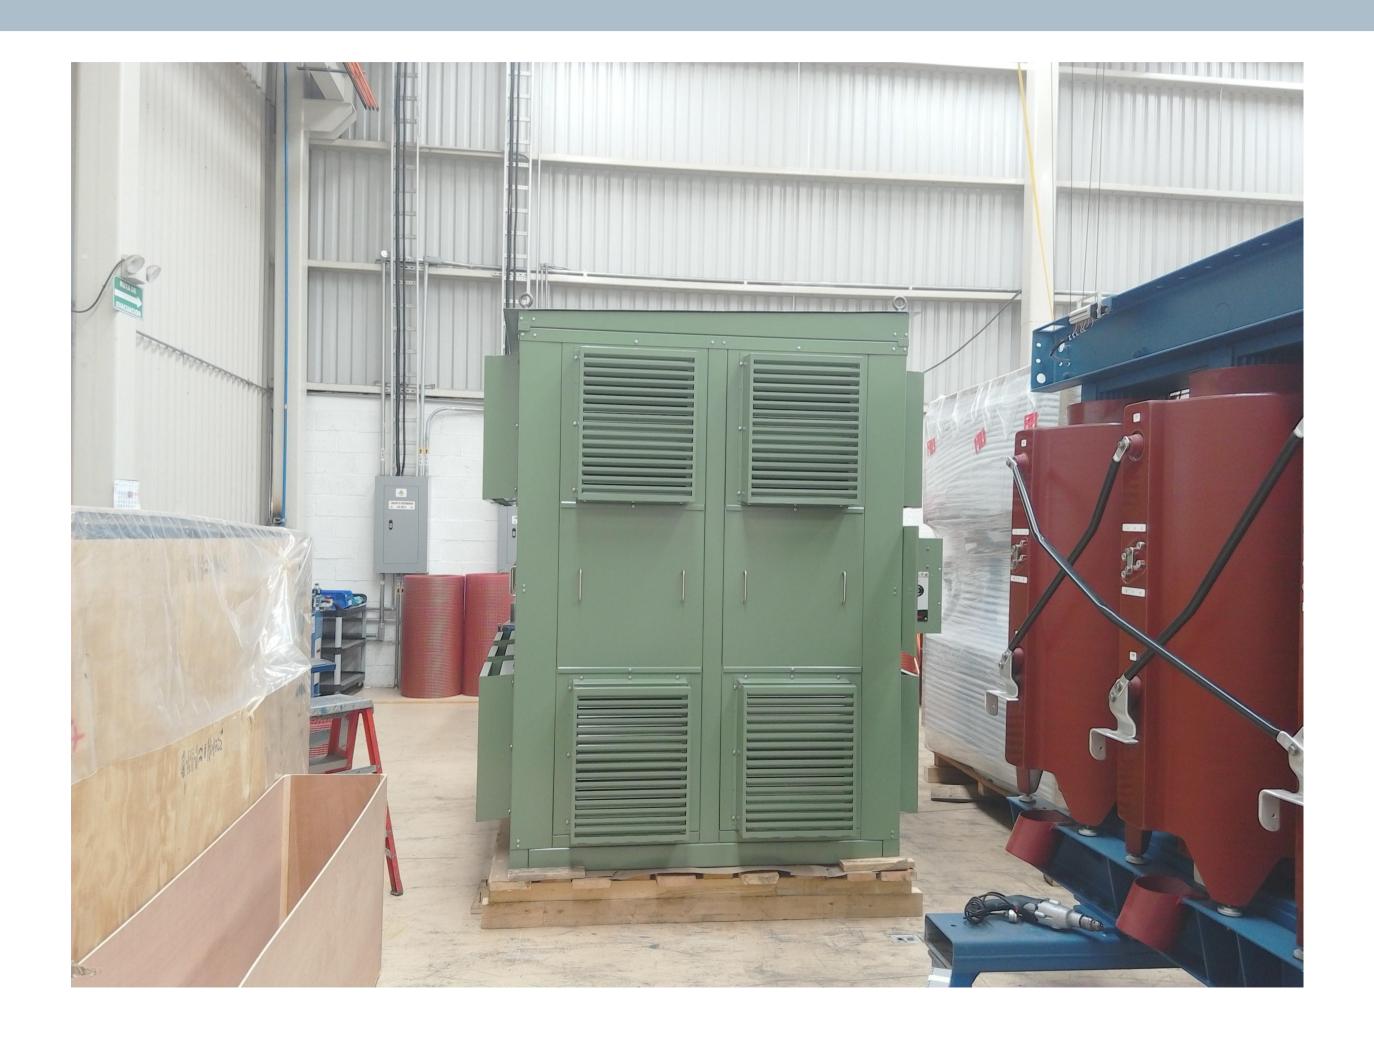

## SIEMENS Cast-Resin Transformers Inside – Main Components

- Three-limb core
- LV winding
- HV winding
- 4 Insulation cylinder
- 6 HV terminals
- 6 LV terminals
- Resilient spacers
- Yoke clamping frame and truck

## Siemens Cast-Resin Transformers: Inside – Main Components