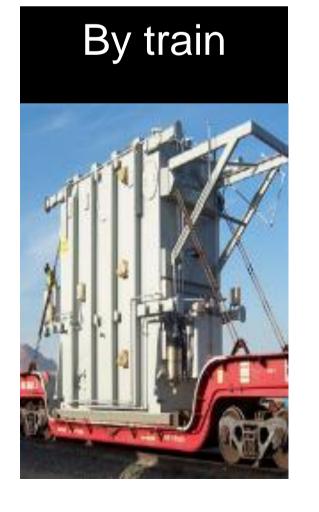

## Logistics - Specialized transportation system

- Siemens has a integer and long term experience in logistics for Mexico, USA and Canada for all kind of transport system.
- Personal supervision during transit from Guanajuato to US border.
- GPS monitoring system.
- Personal assistance on the MX-US border crossing/clearing.
- Transformer and accessories are dispatched using single platform as preferred solution.
- External wrapping (shrink-wrap) is used on the main tank in order to avoid damages and external pollution.