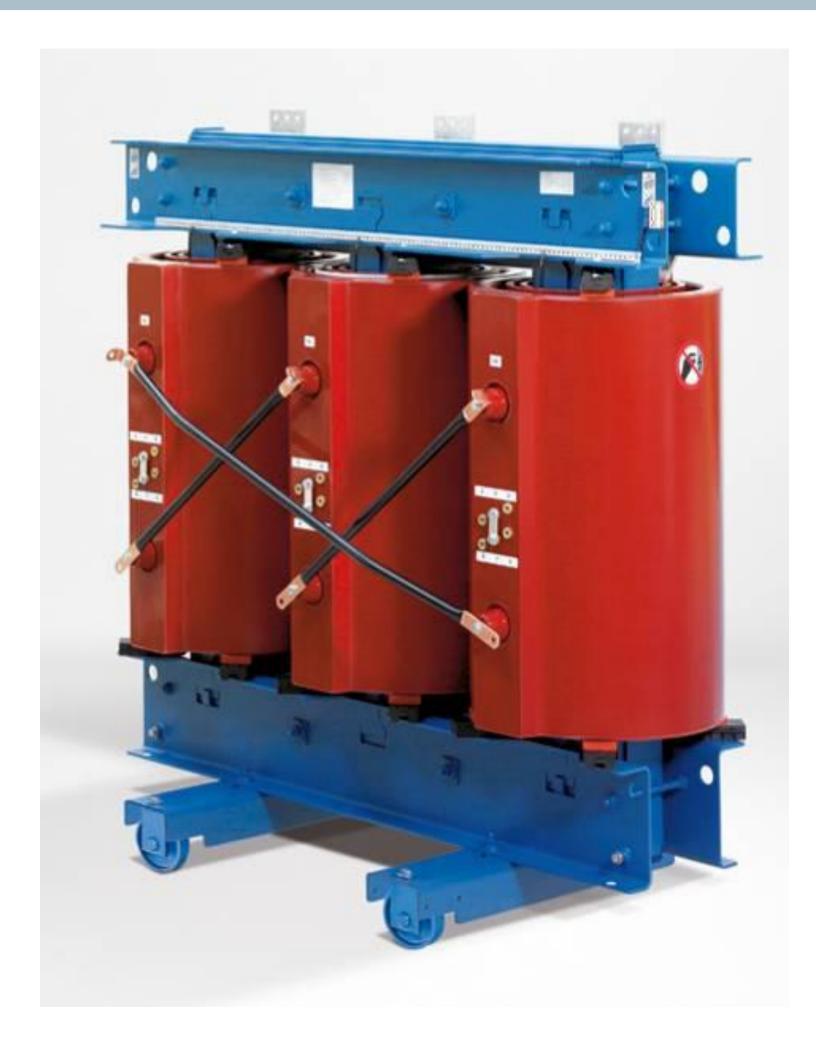

## SIEMENS Cast-Resin Transformers Inside – Main Components

- Three-limb core
- LV winding
- HV winding
- 4 Insulation cylinder
- 6 HV terminals
- 6 LV terminals
- Resilient spacers
- Yoke clamping frame and truck

## Siemens Cast-Resin Transformers: Inside – Main Components