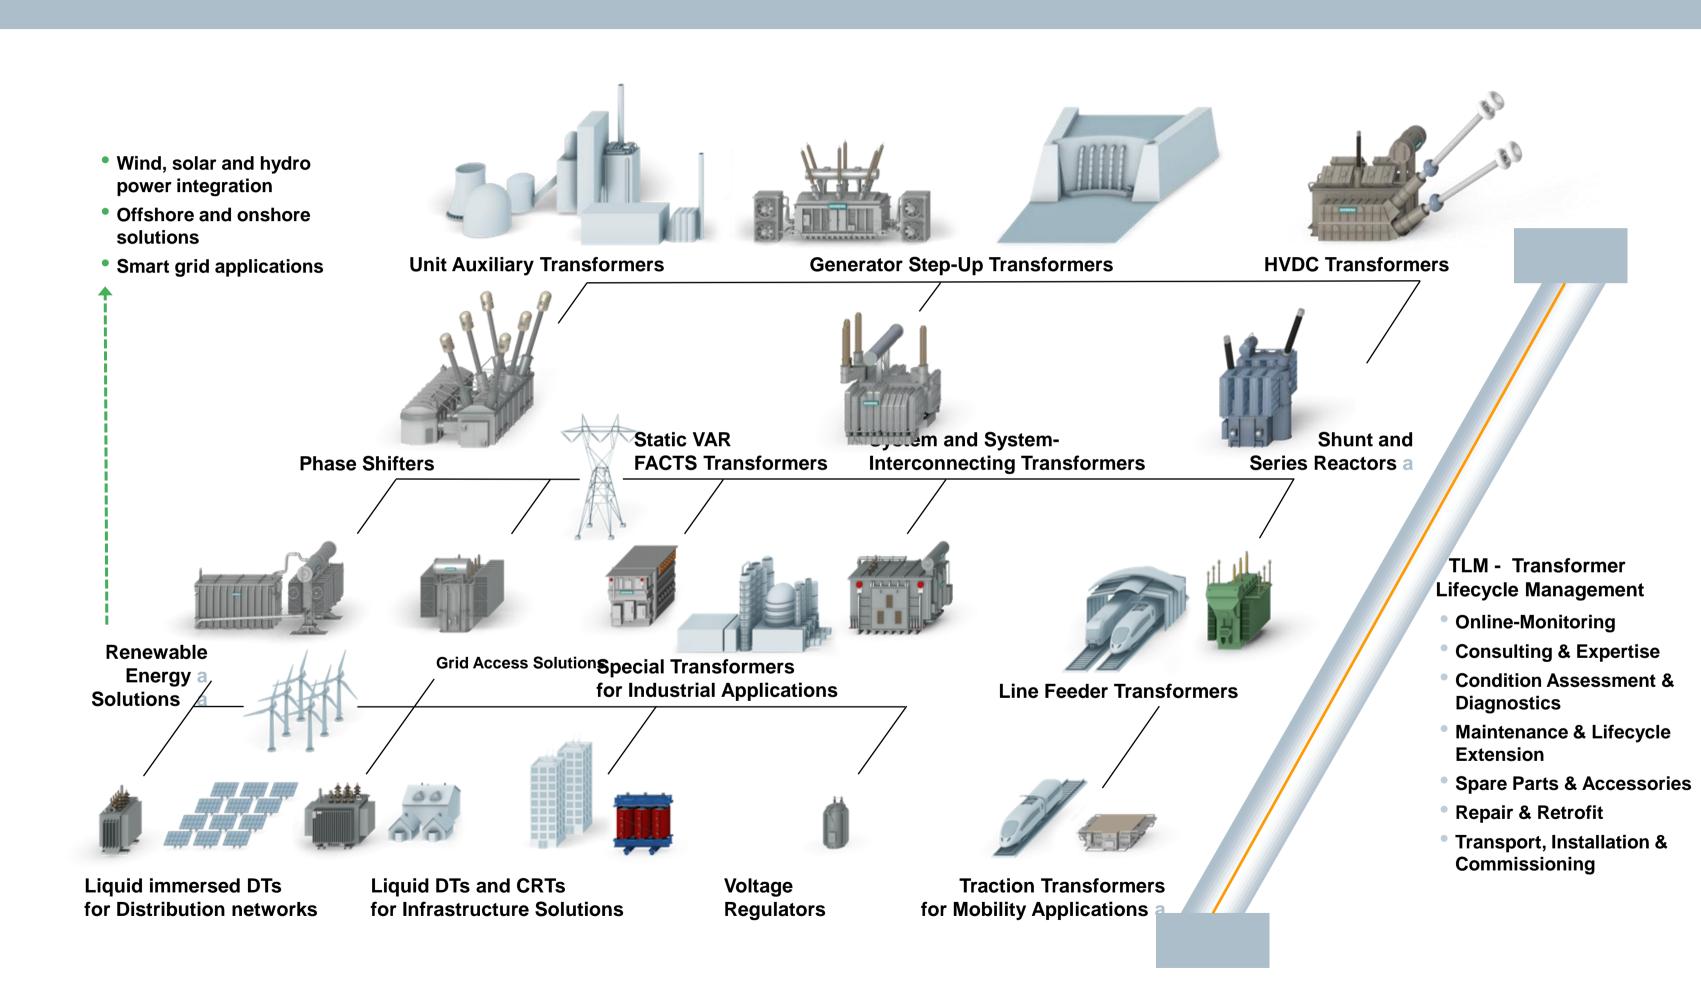

## Siemens Transformers at all Levels of Transmission and Distribution

~~energía~