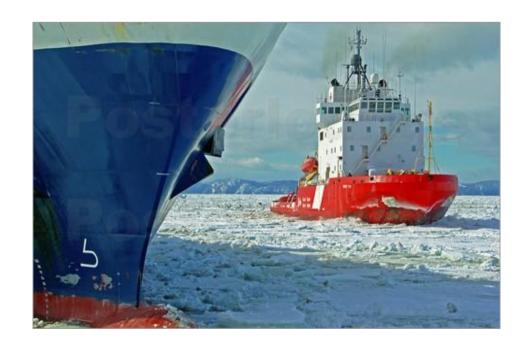

### **Ice breakers**

Canadian ice breakers and oil drilling ships e Arctic
Ocean can also stand up to extreme cold and are not susceptible to corrosion by salt water.