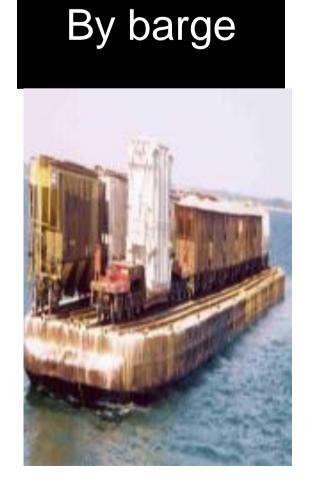

## Logistics - Specialized transportation system

- Siemens has a integer and long term experience in logistics for Mexico, USA and Canada for all kind of transport system.
- Personal supervision during transit from Guanajuato to US border.
- GPS monitoring system.
- Personal assistance on the MX-US border crossing/clearing.
- Transformer and accessories are dispatched using single platform as preferred solution.
- External wrapping (shrink-wrap) is used on the main tank in order to avoid damages and external pollution.